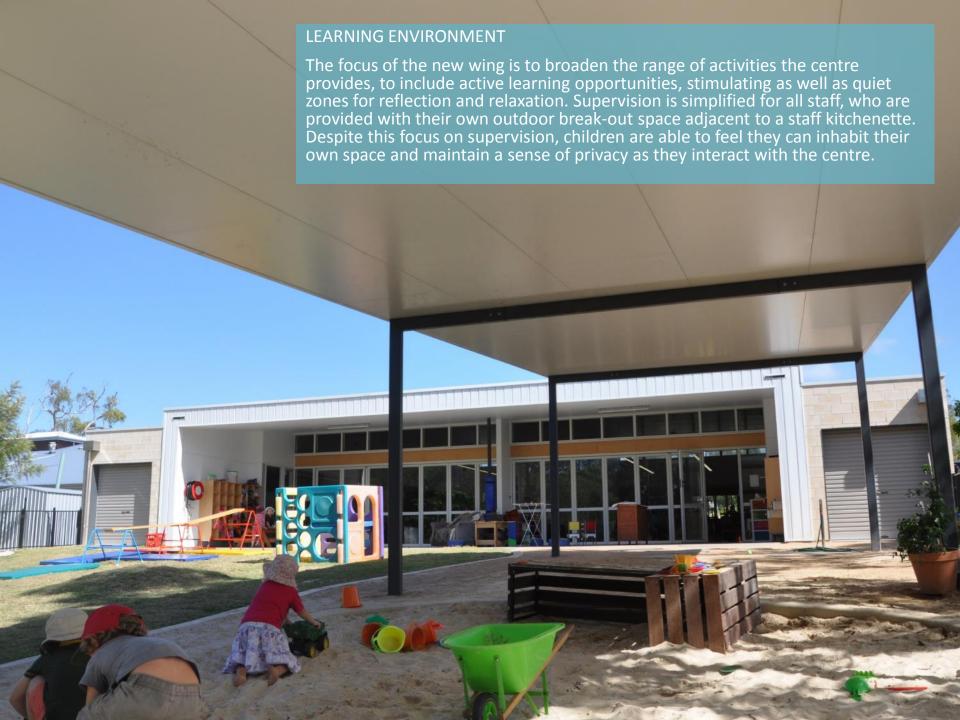

# 2014 Exhibition of School Planning and Architecture

## Saint Andrews Anglican College Little Saints Extension

Peregian Springs, Queensland AUSTRALIA
Early Learning Centre



#### SITE PLAN AND PLAN

















### Exhibition of School Planning and Architecture Project Data

| Submitting Firm :                | Richard Kirk Architect                     |
|----------------------------------|--------------------------------------------|
| Project Role                     | Architect                                  |
| Project Contact                  | Karl Eckermann                             |
| Title                            | Associate Director                         |
| Address                          | 13 Manning Street                          |
| City, State or Province, Country | South Brisbane, Queensland 4141, Australia |
| Phone                            | +61 7 3255 2526                            |

| Joint Partner Firm:              | N/A |
|----------------------------