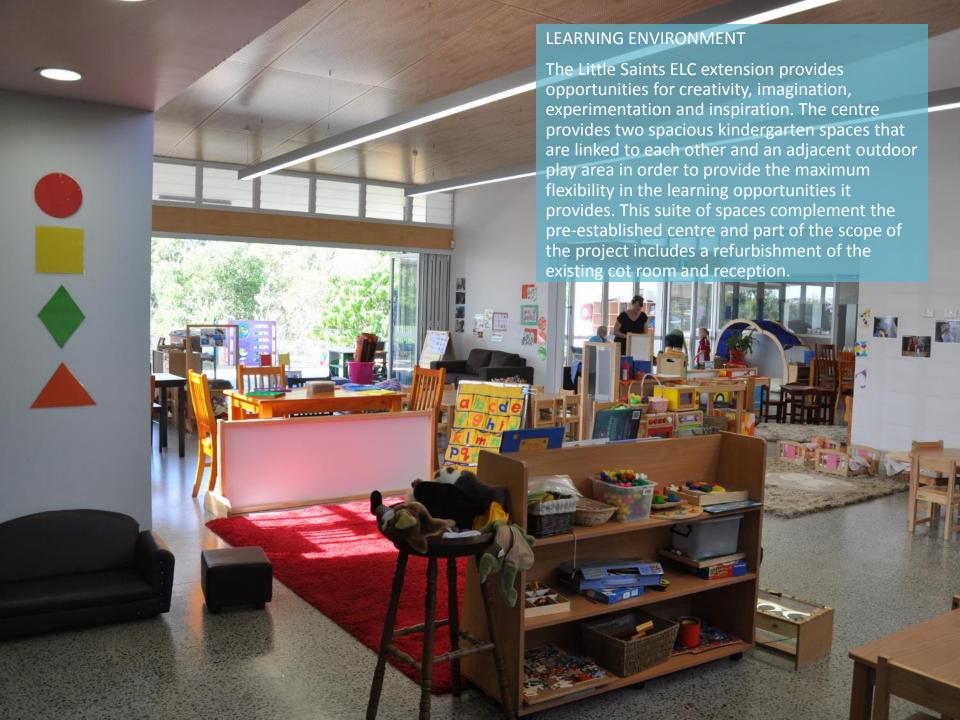

# 2014 Exhibition of School Planning and Architecture

## Saint Andrews Anglican College Little Saints Extension

Peregian Springs, Queensland AUSTRALIA
Early Learning Centre



#### SITE PLAN AND PLAN

















### Exhibition of School Planning and Architecture Project Data

| Submitting Firm :                | Richard Kirk Architect                     |
|----------------------------------|--------------------------------------------|
| Project Role                     | Architect                                  |
| Project Contact                  | Karl Eckermann                             |
| Title                            | Associate Director                         |
| Address                          | 13 Manning Street                          |
| City, State or Province, Country | South Brisbane, Queensland 4141, Australia |
| Phone                            | +61 7 3255 2526                            |

| Joint Partner Firm:              | N/A |
|--------------------------