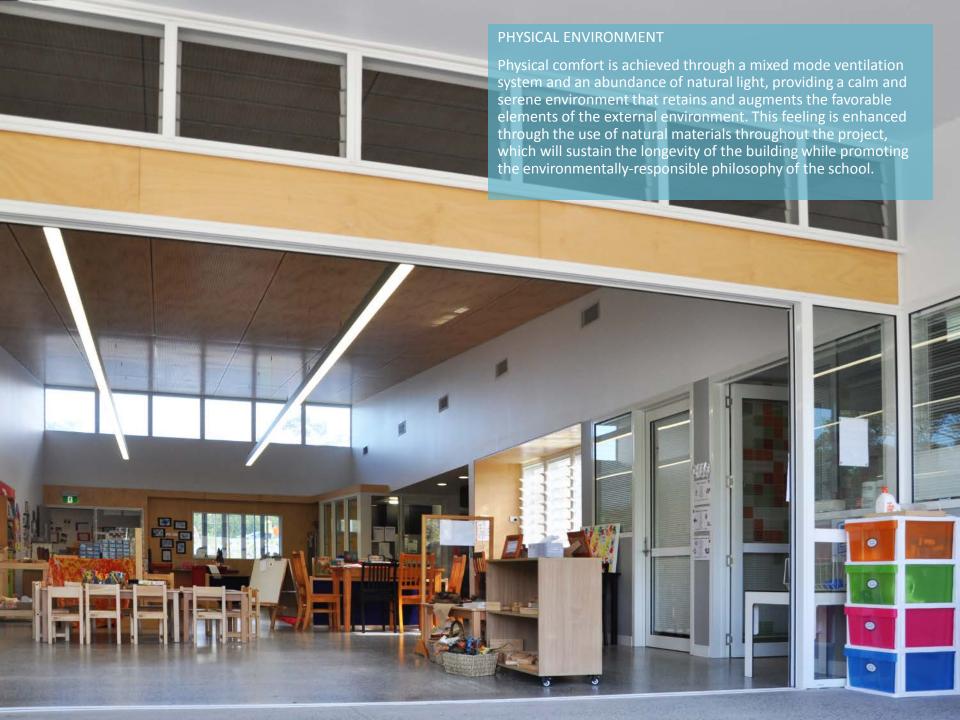

# 2014 Exhibition of School Planning and Architecture

## Saint Andrews Anglican College Little Saints Extension

Peregian Springs, Queensland AUSTRALIA
Early Learning Centre



#### SITE PLAN AND PLAN

















### Exhibition of School Planning and Architecture Project Data

| Submitting Firm :                | Richard Kirk Architect                     |
|----------------------------------|--------------------------------------------|
| Project Role                     | Architect                                  |
| Project Contact                  | Karl Eckermann                             |
| Title                            | Associate Director                         |
| Address                          | 13 Manning Street                          |
| City, State or Province, Country | South Brisbane, Queensland 4141, Australia |
| Phone                            | +61 7 3255 2526                            |

| Joint Partner Firm:              | N/A |
|--------------------------------