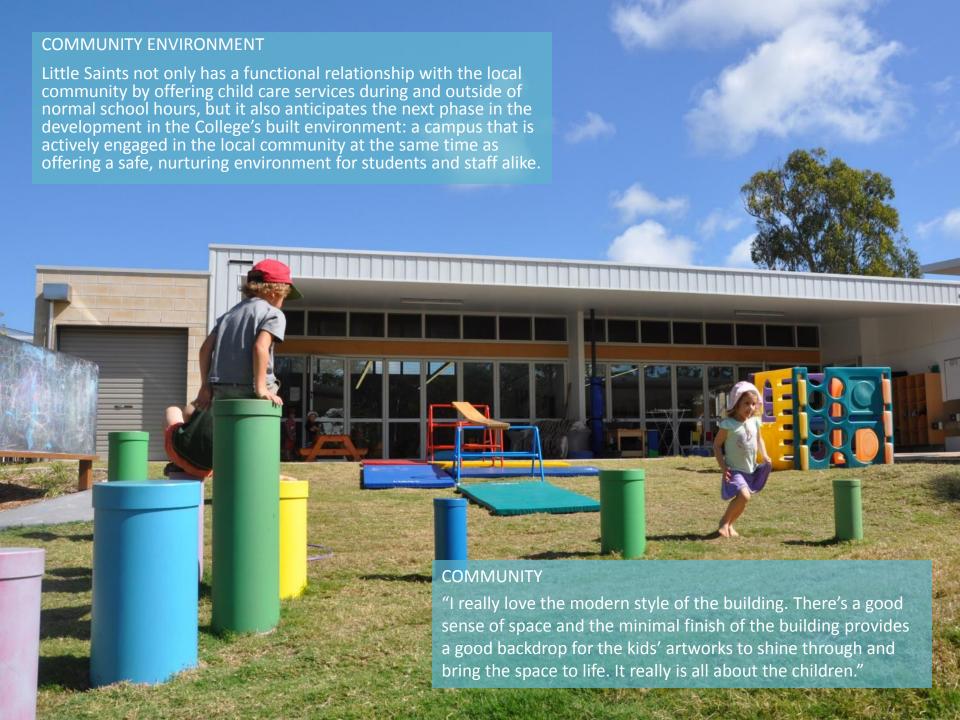

## Saint Andrews Anglican College Little Saints Extension

Peregian Springs, Queensland AUSTRALIA
Early Learning Centre