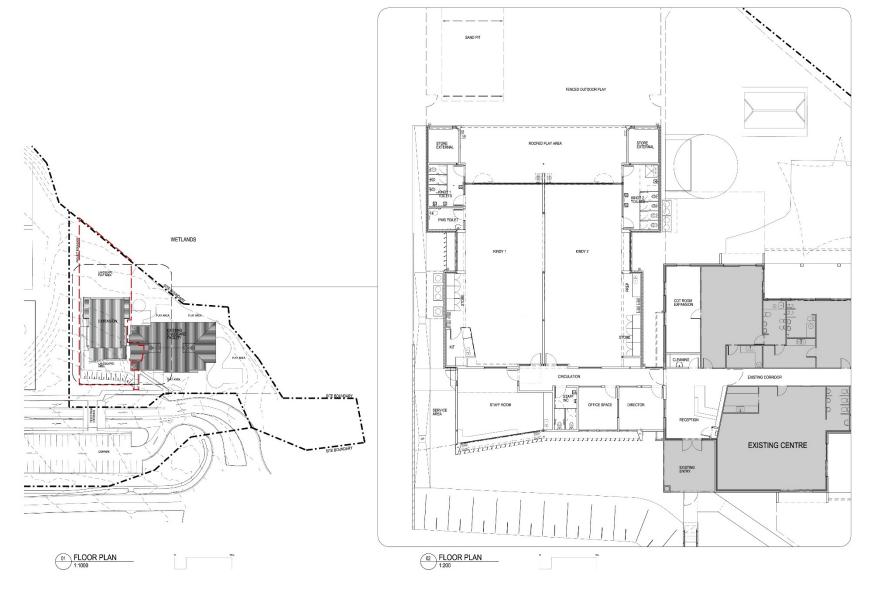

# 2014 Exhibition of School Planning and Architecture

## Saint Andrews Anglican College Little Saints Extension

Peregian Springs, Queensland AUSTRALIA
Early Learning Centre



#### SITE PLAN AND PLAN

















### Exhibition of School Planning and Architecture Project Data

| Submitting Firm :                | Richard Kirk Architect                     |
|----------------------------------|--------------------------------------------|
| Project Role                     | Architect                                  |
| Project Contact                  | Karl Eckermann                             |
| Title                            | Associate Director                         |
| Address                          | 13 Manning Street                          |
| City, State or Province, Country | South Brisbane, Queensland 4141, Australia |
| Phone                            | +61 7 3255 2526                            |

| Joint Partner Firm:              | N/A |
|------------------