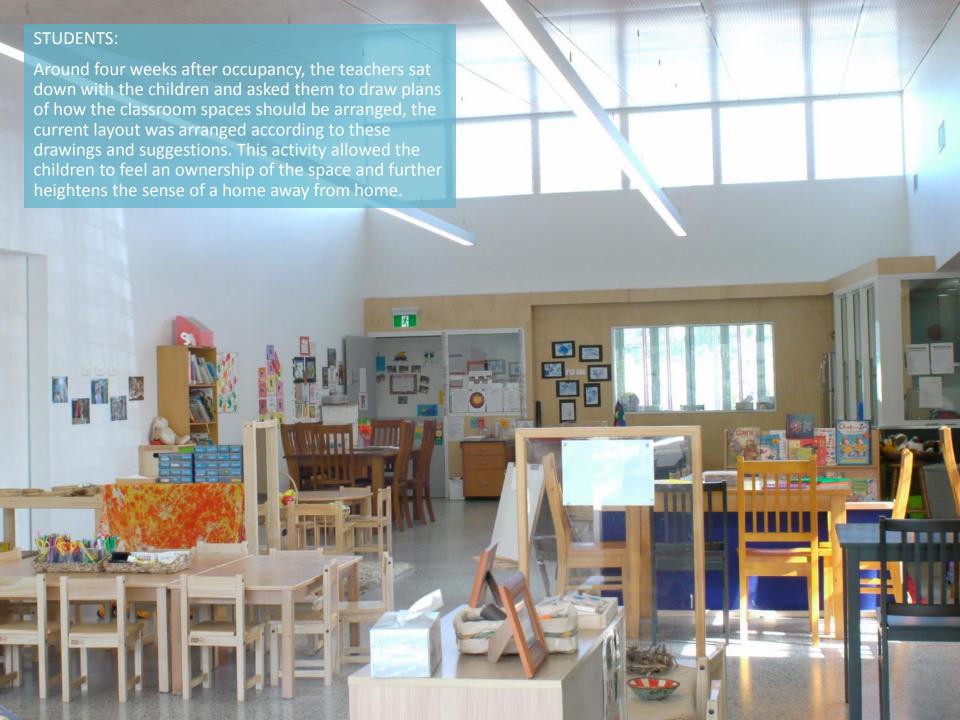

#### Exhibition of School Planning and Architecture Project Details

| Project Name Little Saints Ear          |                                         |  |
|-----------------------------------------|-----------------------------------------|--|
| rioject Name                            | ly Learning Centre - Building Extension |  |
| <b>City</b> Peregian Spring             | ıs                                      |  |
| State Queensland 457                    | Queensland 4573                         |  |
| District Name                           |                                         |  |
| Supt/President Rev. Chris Ivey          |                                         |  |
| Occupancy Date                          |                                         |  |
| Grades Housed Kindergarten              |                                         |  |
|                                         |                                         |  |
| Capacity(Students) 60                   |                                         |  |
| Site Size (acres) 1.370 (acres) 0       | .5545 (Hectares)                        |  |
| Gross Area (sq. ft.) 2824.09 (sq. ft)   | 861 (sq. m)                             |  |
| Per Occupant(pupil)                     |                                         |  |
| gross/net please indicate               |                                         |  |
|                                         |                                         |  |
| Design and Build? Yes                   |                                         |  |
| f yes, Total Cost: \$1,280,000          |                                         |  |
| Includes:                               |                                         |  |
| Building Cost \$1,050,000               |                                         |  |
| Fittings/ Special Equipment \$40,000    |                                         |  |
| External Services   Site Works \$75,000 |                                         |  |
| Landscaping \$55,000                    |                                         |  |
| Security \$4,000                        |                                         |  |
| Loose Furniture/ Equipment \$55,000     |                                         |  |
| Computers \$0                           |                                         |  |
|                                         |                                         |  |
| lf no,                                  |                                         |  |