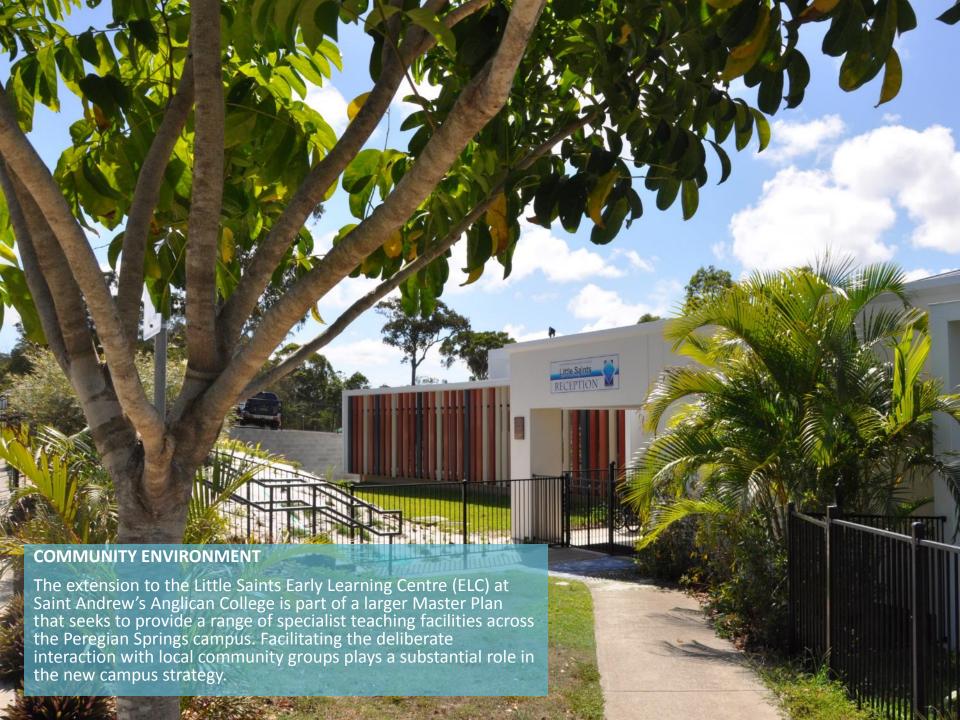

## Saint Andrews Anglican College Little Saints Extension

Peregian Springs, Queensland AUSTRALIA
Early Learning Centre