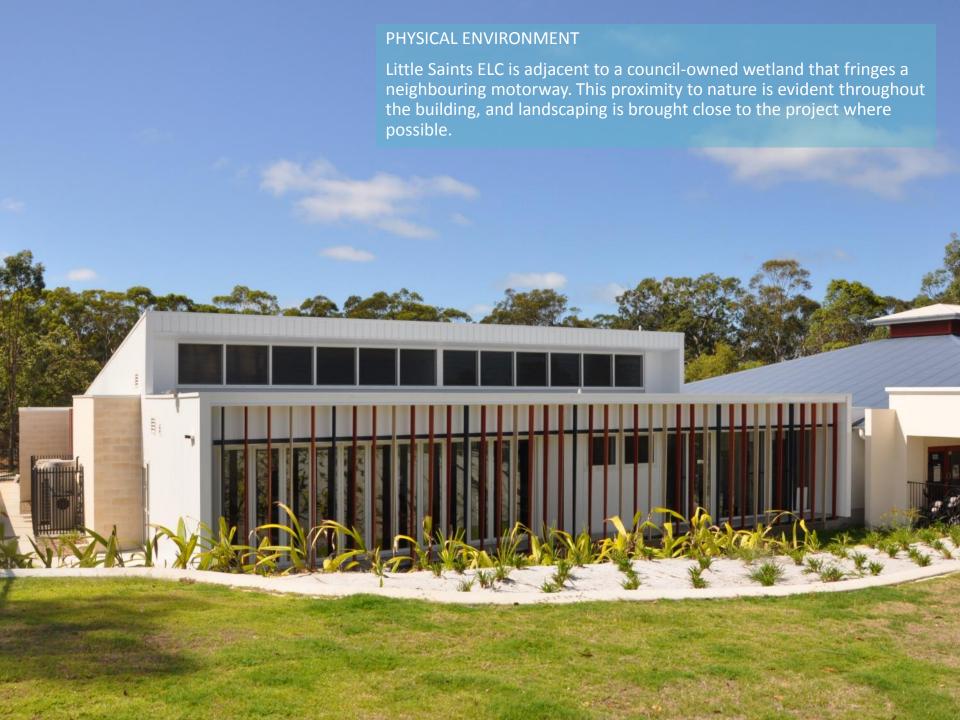

# 2014 Exhibition of School Planning and Architecture

## Saint Andrews Anglican College Little Saints Extension

Peregian Springs, Queensland AUSTRALIA
Early Learning Centre



#### SITE PLAN AND PLAN

















### Exhibition of School Planning and Architecture Project Data

| Submitting Firm :                | Richard Kirk Architect                     |
|----------------------------------|--------------------------------------------|
| Project Role                     | Architect                                  |
| Project Contact                  | Karl Eckermann                             |
| Title                            | Associate Director                         |
| Address                          | 13 Manning Street                          |
| City, State or Province, Country | South Brisbane, Queensland 4141, Australia |
| Phone                            | +61 7 3255 2526                            |

| Joint Partner Firm:              | N/A |
|------------------------------