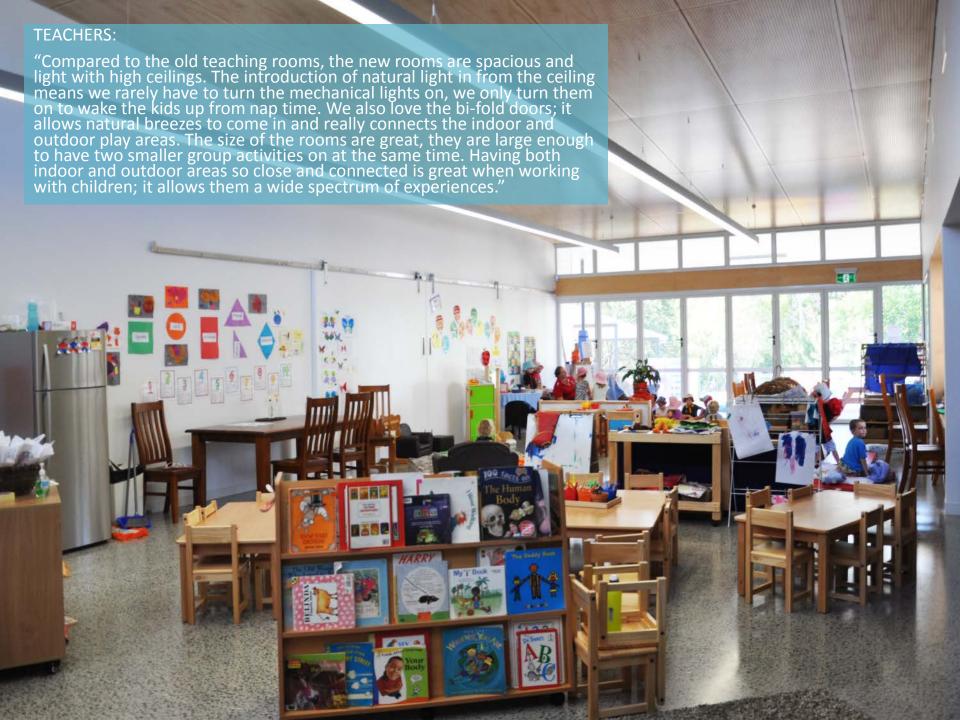

#### Exhibition of School Planning and Architecture Project Details

| Project Name Little Saints Ear          |                                         |  |
|-----------------------------------------|-----------------------------------------|--|
| rioject Name                            | ly Learning Centre - Building Extension |  |
| <b>City</b> Peregian Spring             | ıs                                      |  |
| State Queensland 457                    | Queensland 4573                         |  |
| District Name                           |                                         |  |
| Supt/President Rev. Chris Ivey          |                                         |  |
| Occupancy Date                          |                                         |  |
| Grades Housed Kindergarten              |                                         |  |
|                                         |                                         |  |
| Capacity(Students) 60                   |                                         |  |
| Site Size (acres) 1.370 (acres) 0       | .5545 (Hectares)                        |  |
| Gross Area (sq. ft.) 2824.09 (sq. ft)   | 861 (sq. m)                             |  |
| Per Occupant(pupil)                     |                                         |  |
| gross/net please indicate               |                                         |  |
|                                         |                                         |  |
| Design and Build? Yes                   |                                         |  |
| f yes, Total Cost: \$1,280,000          |                                         |  |
| Includes:                               |                                         |  |
| Building Cost \$1,050,000               |                                         |  |
| Fittings/ Special Equipment \$40,000    |                                         |  |
| External Services   Site Works \$75,000 |                                         |  |
| Landscaping \$55,000                    |                                         |  |
| Security \$4,000                        |                                         |  |
| Loose Furniture/ Equipment \$55,000     |                                         |  |
| Computers \$0                           |                                         |  |
|                                         |                                         |  |
| lf no,                                  |                                         |  |